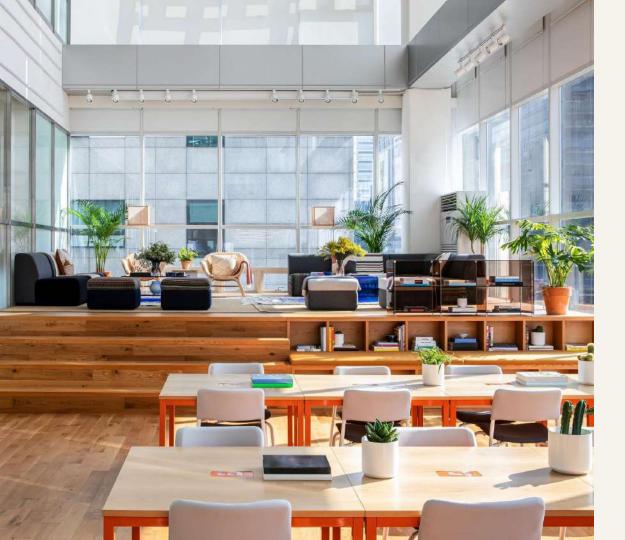

### **Our Spaces**

#### **Dedicated Floors**

Columbia University has dedicated floors across the globe that are for Columbia Students to work, study, and collaborate.

In your dedicated floor you can find

- Desks to study at
- Comfortable soft seating
- Pantry
- Internal Conference Rooms
- Super fast internet

In the building you can find

- External conference rooms
- Building specific amenities (see a list by searching <u>https://www.wework.com/locations</u>)
- Online events & programing