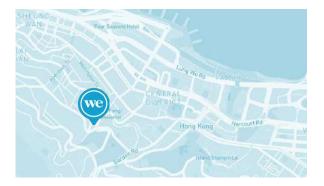

### HONG KONG

### **LKF** Tower

33 Wyndham Street Hong Kong

#### 7 minute walk to <u>Mandarin</u> <u>Oriental Hotel</u>

Website Link | Virtual Tour

WeWork's LKF Tower is centrally located in the Lan Kwai Fong area of Hong Kong. In addition to our hallmark amenities like front desk service, private offices, and unique conference rooms, an inviting outdoor space makes it easy to stay refreshed throughout the day. Surrounded by many of the city's best restaurants, bars, and entertainment options, there is always something new to explore after hours. Plus, with a variety of bus and train lines all within walking distance, it's easy to stay connected throughout the city

 Close proximity to Hong Kong's MTR Station

© 2020 WeWork