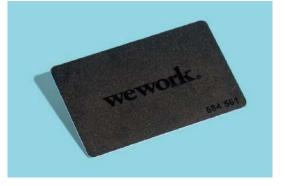

#### STEP 3

#### Get to work

Swipe in with your keycard, get connected to Wi-Fi, and set up a homebase.

SECTION 06

features