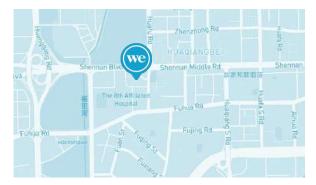

### BEIJING

### **Parkview Place**

3F, Building 1, Zone A, Parkview Place, 2 East 4th Ring Rd, Chaoyang, Beijing 100016

12 minute drive to Hotel Beijing

Website Link | Virtual Tour

WeWork Parkview Place is a modern office building containing ample lounge, office, and coworking space. This WeWork boasts a beautiful common space offering a micro-roasted coffee bar and great views of the city.

 5 minute walk to Line 14 at Jiangtai Station • Building includes electric vehicle charging stations