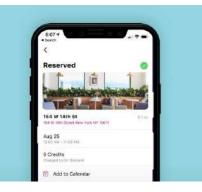

#### STEP 2

#### **Book ahead**

Reserve workspace ahead of time to gain access to the building.