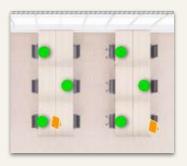

# Social distancing guidelines

We are adding the following items to different parts of our space to ensure the safety of our members:

#### **Prioritizing Personal Space**

Occupancy rates are at the member's discretion, but a suggested strategy is to occupy the space at 50%, using staggered seating to maintain social distancing.

#### Lounge Seat Signage

In Lounge Areas, new signage will dictate where members and guests are suggested to sit.

#### **Tabletop Vinyl**

In the Common Areas, table top vinyl is Installed on Meeting Room, Dining Table, and Hot Desk tabletops as well as Bar Stools to indicate available seating. In offices, this strategy can be used on desks to illustrate the staggered seating layout.