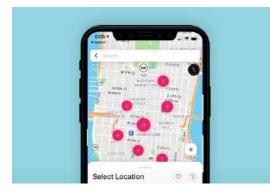

#### STEP 1

#### **Choose a location**

Pick a location close to home or wherever you are.