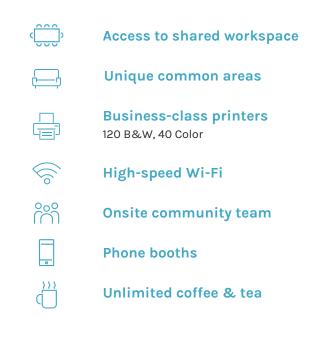

ite Link | Virtual Tour







### LONDON



21 Soho Square 2 Sheraton St, W1F 8BH

SIX FLOORS OF MODERN PURPOSE-DESIGNED WORKSPACE IN LONDON'S HISTORIC WEST END.

WeWork at 21 Soho Sq is bespoke office space in one of the most sort after locations in vibrant Soho

Your oasis of calm in Soho is just a 4-minute walk from Totenham Court Road Underground and 8 minutes Leicester Square Tube Station

On a square in the heart of this lively area, it is on hand for some of London's best restaurants, bars and entertainment options

Your team will love this sought-after spot







BUILDING EXTERIOR

COMMON AREA

SECTION 03

WeWork All Access for Columbia Students





# WeWork All Access

Unlock access to WeWork locations close to home or wherever you are

© 2020 WeWork



### Included amenities



#### ALL ACCESS

### Getting started with all Access





#### STEP 1

#### **Choose a location**

Pick a location close to home or wherever you are.

#### STEP 2

#### **Book ahead**

Reserve workspace ahead of time to gain access to the building.



#### STEP 3

#### Get to work

Swipe in with your keycard, get connected to Wi-Fi, and set up a homebase.



SECTION 06

features



# Important

Prior to entry to any WeWork location to which you have been granted member access, you must agree to the daily Facility Terms of Use before accessing a location, where not prohibited by law. If you cannot agree to the Facility Term of Use then you may not enter the location.

**Daily Attestation** 

# How we work together

### **Respect our community**



#### Meet the neighbors

Our community is