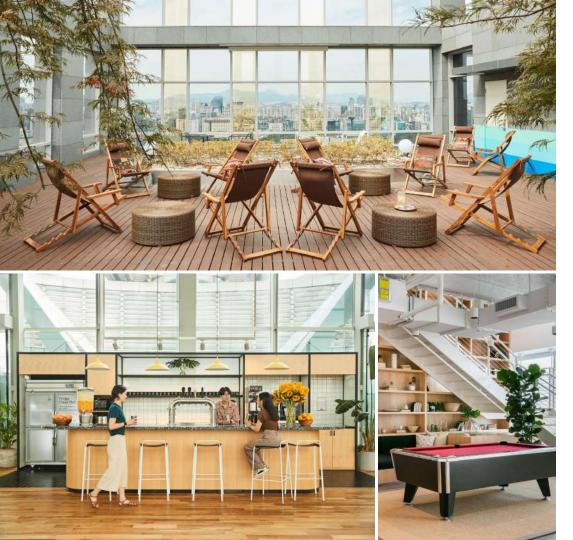

### **Our Spaces**

#### **Dedicated Floors**

Columbia University has dedicated floors across the globe that are for Columbia Students to work, study, and collaborate.

In your dedicated floor you can find

- Desks to study at
- Comfortable soft seating
- Pantry
- Internal Conference Rooms
- Super fast internet

In the building you can find

- External conference rooms
- Building specific amenities (see a list by searching <u>https://www.wework.com/locations</u>)
- Online events & programing